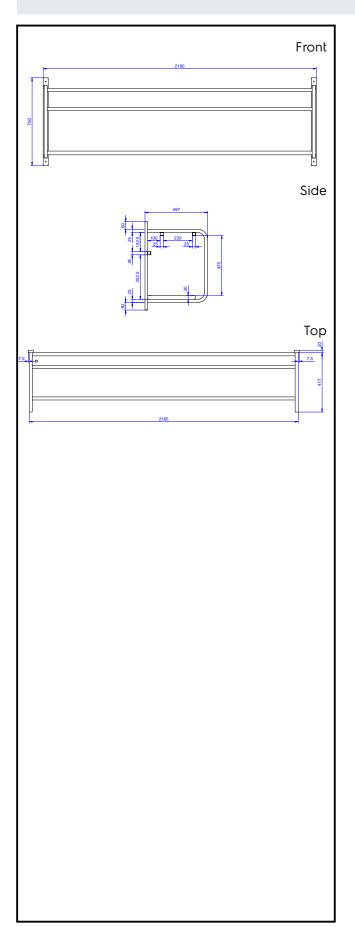

 Designed to transport 500x500 mm dishwashing baskets.

### Construction

- Capacity: from 1 to 4 baskets (based on model).
- Square section frame 25x25 mm.
- 304 AISI stainless steel construction throughout.

## Sustainability

• Fitted with bottom tray and drain hole.

864358 (DWWS4)

Wall mounted shelf for 4 baskets 2180mm

#### Item No.

Constructed in 304 AISI stainless steel. Square 25x25mm tubular frame. Fitted with bottom tray and drain hole. Designed for baskets 500x500mm.

APPROVAL:

Accessories Wall mounted shelf for 4 baskets 2180mm

## **Key Information:**

External dimensions, Width:

864358 (DWWS4) 2180 mm

External dimensions,

Depth: 500 mm

External dimensions,

Height: 700 mm Net weight: 20 kg